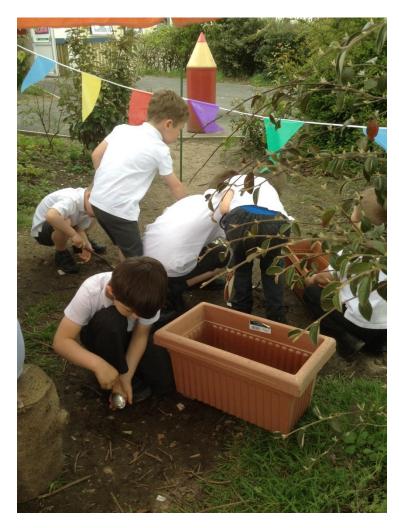

# A WARM WELCOME TO ETCHELLS PRIMARY SCHOOL

# Our Large Nursery Classroom





# **Nursery Environment**

**Independent Snack** 



**Outdoor Classroom** 



# **Nursery Environment**

**Exploring and Experimenting** 



Water Wall



# Separate Purpose-Built Reception Building



# 2 Reception Classrooms





# Reception Environment

Cloakroom



**Snack Shack** 



# Large Shared Bay Area

Role Play

Stage





#### **Continuous Provision**

Role Play areas chosen by the children



Independent 'Create and Do'



# Outdoor Areas For Both Nursery & Reception

Climbing Frame & Gardens



Grassed Area With Log Cabin & Bike track



# **Outdoor Learning**

Outside Classroom



#### New Extended Outdoor Area



# **Exploring Outdoors**





#### Our School Environment.

Musical Garden



#### We are a 'Forest School'



#### **Ball Court and Adventure Trim Trail**



# Large School Field



(and visiting farm!)



#### Recent Ofsted Report – September 2016

School report



#### **Etchells Primary School**

East Avenue, Heald Green, Cheadle, Cheshire SK8 3DL

**Inspection dates** 20–21 September 2016

| Overall effectiveness                        | Good        |
|----------------------------------------------|-------------|
| Effectiveness of leadership and management   | Outstanding |
| Quality of teaching, learning and assessment | Good        |
| Personal development, behaviour and welfare  | Good        |
| Outcomes for pupils                          | Good        |
| Early years provision                        | Out