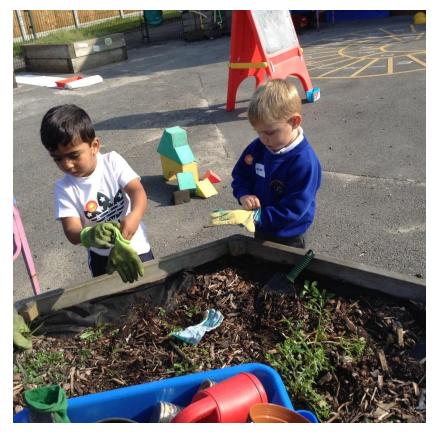

# A WARM WELCOME TO ETCHELLS PRIMARY SCHOOL

# Our Large Nursery Classroom





# **Nursery Environment**

**Independent Snack** 



**Outdoor Classroom** 



# **Nursery Environment**

**Exploring and Experimenting** 



Water Wall



# Separate Purpose-Built Reception Building



# 2 Reception Classrooms





# Reception Environment

Cloakroom



**Snack Shack** 



# Large Shared Bay Area

Role Play

Stage





#### **Continuous Provision**

Role Play areas chosen by the children



Independent 'Create and Do'



# Outdoor Areas For Both Nursery & Reception

Climbing Frame & Gardens



Grassed Area With Log Cabin & Bike track



# **Outdoor Learning**

Outside Classroom



#### New Extended Outdoor Area



# **Exploring Outdoors**





#### Our School Environment.

Musical Garden



#### We are a 'Forest School'



#### **Ball Court and Adventure Trim Trail**



# Large School Field



(and visiting farm!)



#### Recent Ofsted Report – Sep