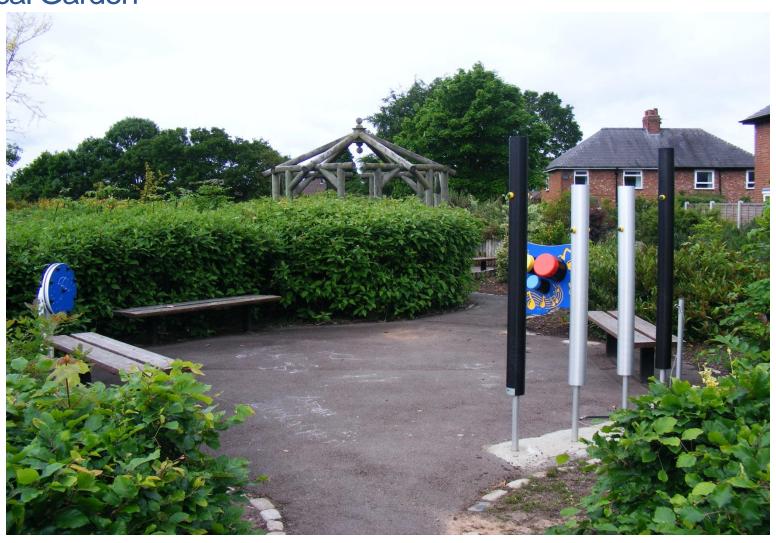

# A WARM WELCOME TO ETCHELLS PRIMARY SCHOOL

# Our Large Nursery Classroom





# **Nursery Environment**

**Independent Snack** 



**Outdoor Classroom** 



# **Nursery Environment**

**Exploring and Experimenting** 



Water Wall



# Separate Purpose-Built Reception Building



# 2 Reception Classrooms





# Reception Environment

Cloakroom



**Snack Shack** 



# Large Shared Bay Area

Role Play

Stage





#### **Continuous Provision**

Role Play areas chosen by the children



Independent 'Create and Do'



# Outdoor Areas For Both Nursery & Reception

Climbing Frame & Gardens



Grassed Area With Log Cabin & Bike track



# **Outdoor Learning**

Outside Classroom



#### New Extended Outdoor Area



# **Exploring Outdoors**





#### Our School Environment.

Musical Garden



#### We are a 'Forest School'



#### **Ball Court and Adventure Trim Trail**



# Large School Field



(and visiting farm!)



#### Recent Ofsted Report – September 2016

School report



#### **Etchells Primary School**

East Avenue, Heald Green, Cheadle, Cheshire SK8 3DL

**Inspection dates** 20–21 September 2016

| Overall effectiveness                        | Good        |
|----------------------------------------------|-------------|
| Effectiveness of leadership and management   | Outstanding |
| Quality of teaching, learning and assessment | Good        |
| Personal development, behaviour and welfare  | Good        |
| Outcomes for pupils                          | Good        |
| Early years provision                        | Outstanding |

# Challenging Curriculum: Know, Expl