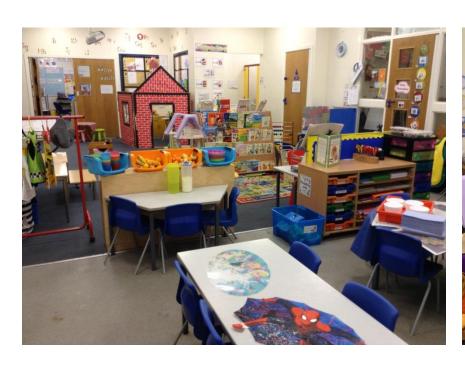

# A WARM WELCOME TO ETCHELLS PRIMARY SCHOOL

# Our Large Nursery Classroom





# **Nursery Environment**

**Independent Snack** 



**Outdoor Classroom** 



# **Nursery Environment**

**Exploring and Experimenting** 



Water Wall



# Separate Purpose-Built Reception Building



# 2 Reception Classrooms





# Reception Environment

Cloakroom



**Snack Shack** 



# Large Shared Bay Area

Role Play

Stage





#### **Continuous Provision**

Role Play areas chosen by the children



Independent 'Create and Do'



# Outdoor Areas For Both Nursery & Reception

Climbing Frame & Gardens



Grassed Area With Log Cabin & Bike track



# **Outdoor Learning**

Outside Classroom



#### New Extended Outdoor Area



# **Exploring Outdoors**





#### Our School Environment.

Musical Garden



#### We are a 'Forest School'



#### **Ball Court and Adventure Trim Trail**