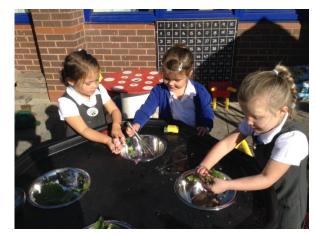

st School'



#### **Ball Court and Adventure Trim Trail**



# Large School Field



(and visiting farm!)



#### Recent Ofsted Report – September 2016

School report



#### **Etchells Primary School**

East Avenue, Heald Green, Cheadle, Cheshire SK8 3DL

**Inspection dates** 20–21 September 2016

| Overall effectiveness                        | Good        |
|----------------------------------------------|-------------|
| Effectiveness of leadership and management   | Outstanding |
| Quality of teaching, learning and assessment | Good        |
| Personal development, behaviour and welfare  | Good        |
| Outcomes for pupils                          | Good        |
| Early years provision                        | Outstanding |

# Challenging Curriculum: Know, Explore, Communicate.











#### Our Core Values

# Enjoyment



### Creativity



#### Resilience



# Independence



# Challenge



# Aspiration



#### Please Visit Our School Website



#### Thank You!

- We look forward to welcoming you to Etchells!
- Any questions, please contact our school office