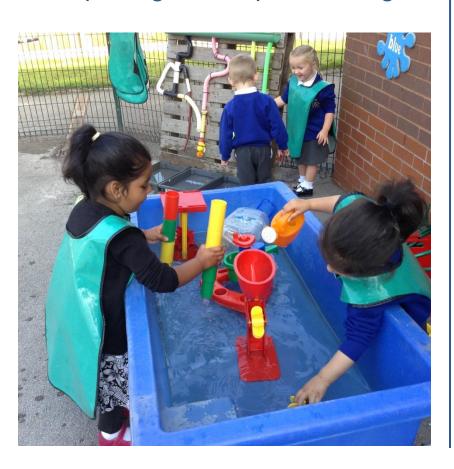

# A WARM WELCOME TO ETCHELLS PRIMARY SCHOOL

# Our Large Nursery Classroom





# **Nursery Environment**

**Independent Snack** 



**Outdoor Classroom** 



# **Nursery Environment**

**Exploring and Experimenting** 



Water Wall



# Separate Purpose-Built Reception Building



# 2 Reception Classrooms





# Reception Environment

Cloakroom



**Snack Shack** 



# Large Shared Bay Area

Role Play

Stage





#### **Continuous Provision**

Role Play areas chosen by the children



Independent 'Create and Do'



# Outdoor Areas For Both Nursery & Reception

Climbing Frame & Gardens



Grassed Area With Log Cabin & Bike track



# **Outdoor Learning**

Outside Classroom



#### New Extended Outdoor Area



# **Exploring Outdoors**





#### Our School Environment.

Musical Garden



#### We are a 'Forest School'



#### **Ball Court and Adventure Trim Trail**



# Large School Field



(and visiting farm!)



#### Recent Ofsted Report – September 2016

School report



#### **Etchells Primary School**