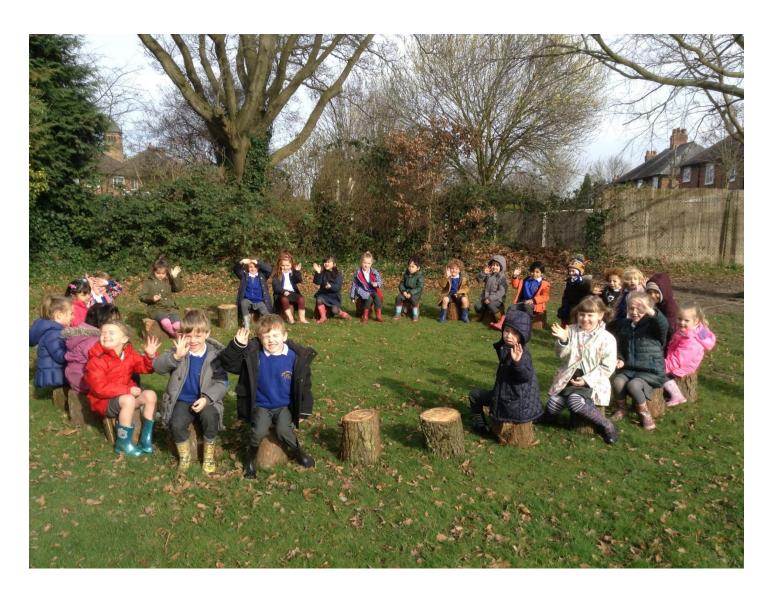

PRIMARY SCHOOL

# Our Large Nursery Classroom





# **Nursery Environment**

**Independent Snack** 



**Outdoor Classroom** 



# **Nursery Environment**

**Exploring and Experimenting** 



Water Wall



# Separate Purpose-Built Reception Building



# 2 Reception Classrooms





# Reception Environment

Cloakroom



**Snack Shack** 



# Large Shared Bay Area

Role Play

Stage





#### **Continuous Provision**

Role Play areas chosen by the children



Independent 'Create and Do'



# Outdoor Areas For Both Nursery & Reception

Climbing Frame & Gardens



Grassed Area With Log Cabin & Bike track



# **Outdoor Learning**

Outside Classroom



#### New Extended Outdoor Area



# **Exploring Outdoors**





#### Our School Environment.

Musical Garden



#### We are a 'Forest School'



#### **Ball Court and Adventure Trim Trail**



# Large School Field



(and visiting farm!)



#### Recent Ofsted Report – September 2016

School report



#### **Etchells Primary School**

East Avenue, Heald Green, Cheadle, Cheshire SK8 3DL

**Inspection dates** 20–21 September 2016

| Overall effectiveness                        | Good        |
|----------------------------------------------|-------------|
| Effectiveness of leadership and management   | Outstanding |
| Quality of teaching, learning and assessment | Good        |
| Personal development, behaviour and welfare  | Good        |
| Outcomes for pupils                          | Good        |
| Early years provision                        | Outstanding |

# Challenging Curriculum: Know, Explore, Communicate.











####