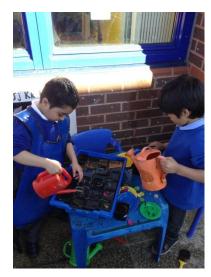

School'



#### **Ball Court and Adventure Trim Trail**



# Large School Field



(and visiting farm!)



#### Recent Ofsted Report – September 2016

School report



#### **Etchells Primary School**

East Avenue, Heald Green, Cheadle, Cheshire SK8 3DL

**Inspection dates** 20–21 September 2016

| Overall effectiveness                        | Good        |
|----------------------------------------------|-------------|
| Effectiveness of leadership and management   | Outstanding |
| Quality of teaching, learning and assessment | Good        |
| Personal development, behaviour and welfare  | Good        |
| Outcomes for pupils                          | Good        |
| Early years provision                        | Outstanding |

# Challenging Curriculum: Know, Explore, Communicate.











#### Our Core Values

# Enjoyment



### Creativity



#### Resilience



# Independence



# Challenge



# Aspiration



#### Please Visit Our School Website



#### Thank You!

- We look forward to welcoming you to Etchells!
- Any questions, please contact our school office