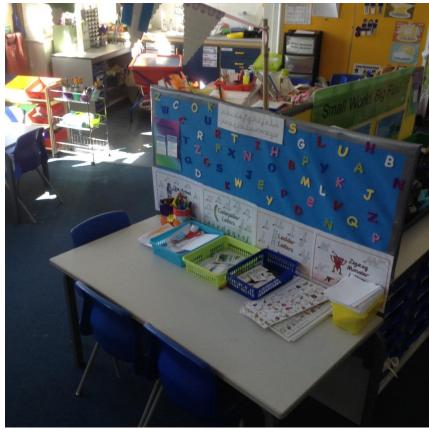

# A WARM WELCOME TO ETCHELLS PRIMARY SCHOOL

# Our Large Nursery Classroom





# **Nursery Environment**

**Independent Snack** 



**Outdoor Classroom** 



# **Nursery Environment**

**Exploring and Experimenting** 



Water Wall



# Separate Purpose-Built Reception Building



# 2 Reception Classrooms





# Reception Environment

Cloakroom



**Snack Shack** 



# Large Shared Bay Area

Role Play

Stage





#### **Continuous Provision**

Role Play areas chosen by the children



Independent 'Create and Do'



# Outdoor Areas For Both Nursery & Reception

Climbing Frame & Gardens



Grassed Area With Log Cabin & Bike track



# **Outdoor Learning**

Outside Classroom



#### New Extended Outdoor Area



# **Exploring Outdoors**





#### Our School Environment.

Musical Garden



#### We are a 'Forest School'



#### **Ball Court and Adventure Trim Trail**



# Large School Field



(and visiting farm!)



#### Recent Ofsted Report – September 2016

School report



#### **Etchells Primary School**

East Avenue, Heald Green, Cheadle, Cheshire SK8 3DL

**Inspection dates** 20–21 September