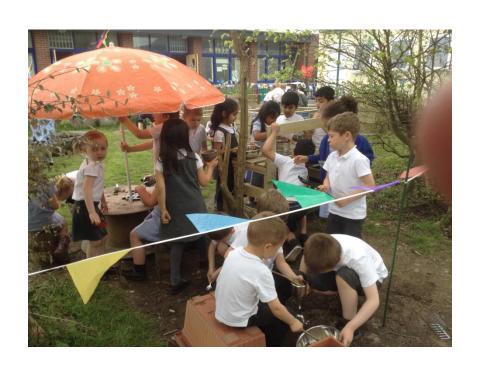

# A WARM WELCOME TO ETCHELLS PRIMARY SCHOOL

# Our Large Nursery Classroom





# **Nursery Environment**

**Independent Snack** 



**Outdoor Classroom** 



# **Nursery Environment**

**Exploring and Experimenting** 



Water Wall



# Separate Purpose-Built Reception Building



# 2 Reception Classrooms





# Reception Environment

Cloakroom



**Snack Shack** 



# Large Shared Bay Area

Role Play

Stage





#### **Continuous Provision**

Role Play areas chosen by the children



Independent 'Create and Do'



# Outdoor Areas For Both Nursery & Reception

Climbing Frame & Gardens



Grassed Area With Log Cabin & Bike track



# **Outdoor Learning**

Outside Classroom



#### New Extended Outdoor Area



# **Exploring Outdoors**





#### Our School Environment.

Musical Garden



#### We are a 'Forest School'



#### **Ball Court and Adventure Trim Trail**



# Large School Field



(and visiting farm!)



#### Recent Ofsted Report – September 2016

School report



#### **Etchells Primary School**

East Avenue, Heald Green, Cheadle, Cheshire SK8 3DL

**Inspection dates** 20–21 September 2016

| Overall effectiveness                        | Good        |
|----------------------------------------------|-------------|
| Effectiveness of leadership and management   | Outstanding |
| Quality of teaching, learning and assessment | Good        |
| Personal development, behaviour and welfare  | Good        |
| Outcomes for pupils                          | Good        |
| Early years provision                        | O