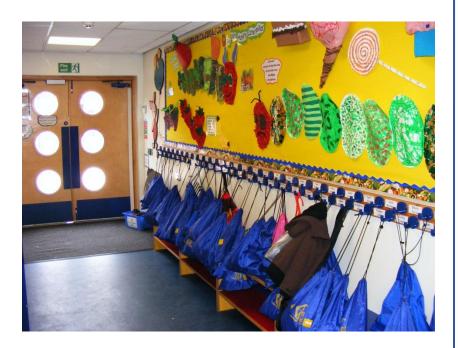

# A WARM WELCOME TO ETCHELLS PRIMARY SCHOOL

# Our Large Nursery Classroom





# **Nursery Environment**

**Independent Snack** 



**Outdoor Classroom** 



# **Nursery Environment**

**Exploring and Experimenting** 



Water Wall



# Separate Purpose-Built Reception Building



# 2 Reception Classrooms





# Reception Environment

Cloakroom



**Snack Shack** 



# Large Shared Bay Area

Role Play

Stage





#### **Continuous Provision**

Role Play areas chosen by the children



Independent 'Create and Do'



# Outdoor Areas For Both Nursery & Reception

Climbing Frame & Gardens



Grassed Area With Log Cabin & Bike track



# **Outdoor Learning**

Outside Classroom



#### New Extended Outdoor Area



# **Exploring Outdoors**





#### Our School Environment.

Musical Garden



#### We are a 'Forest School'



#### **Ball Court and Adventure Trim Trail**



# Large School Field



(and visiting farm!)



#### Recent Ofsted Report – September 2016

School report



#### **Etchells Primary School**

East Avenue, Heald Green, Cheadle, Cheshire SK8 3DL

**Inspection dates** 20–21 September 2016

| Overall effectiveness