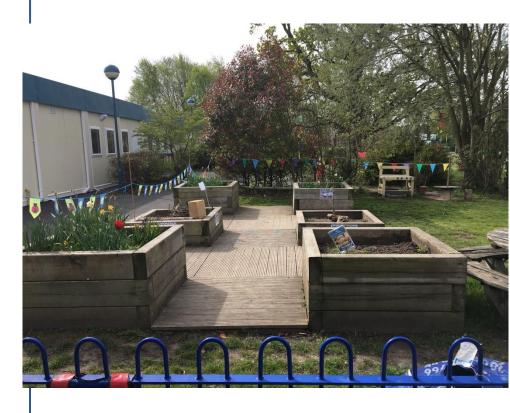

# A WARM WELCOME TO ETCHELLS PRIMARY SCHOOL

# Our Large Nursery Classroom





# **Nursery Environment**

**Independent Snack** 



**Outdoor Classroom** 



# **Nursery Environment**

**Exploring and Experimenting** 



Water Wall



# Separate Purpose-Built Reception Building



# 2 Reception Classrooms





# Reception Environment

Cloakroom



**Snack Shack** 



# Large Shared Bay Area

Role Play

Stage





#### **Continuous Provision**

Role Play areas chosen by the children



Independent 'Create and Do'



# Outdoor Areas For Both Nursery & Reception

Climbing Frame & Gardens



Grassed Area With Log Cabin & Bike track



# **Outdoor Learning**

Outside Classroom



#### New Extended Outdoor Area



# **Exploring Outdoors**





#### Our School Environment.

Musical Garden



#### We are a 'Forest School'



#### **Ball Court and Adventure Trim Trail**



# Large School Field



(and visiting farm!)



#### Recent Ofsted Report – September 2016

School report



#### **Etchells Primary School**

East Avenue, Heald Green, Cheadle, Cheshire SK8 3DL

**Inspection dates** 20–21 September 2016

| Overall effectiveness                        | Good        |
|----------------------------------------------|-------------|
| Effectiveness of leadership and management   | Outstanding |
| Quality of teaching, learning and assessment | Good        |
| Personal development, behaviour and welfare  | Good        |
| Outcomes for pupils                          | Good        |
| Early years provisio