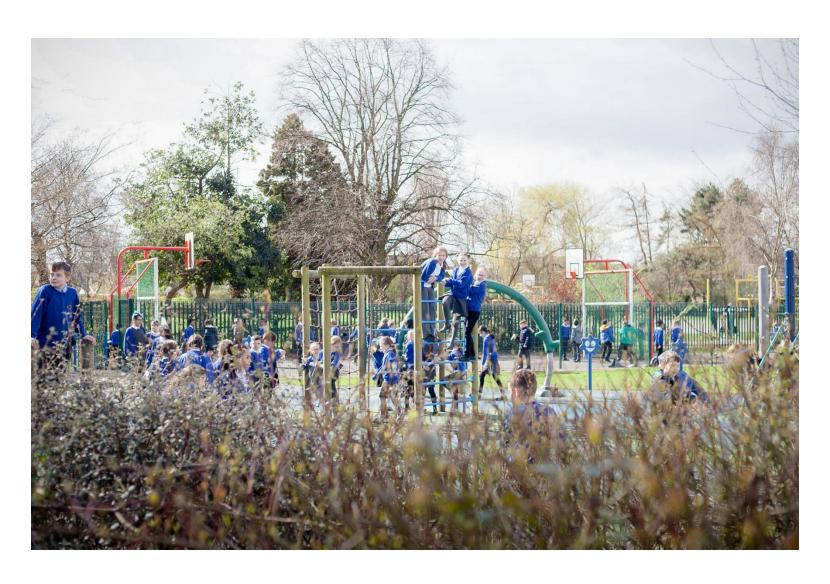

# **Nursery Environment**

**Independent Snack** 



**Outdoor Classroom** 



# **Nursery Environment**

**Exploring and Experimenting** 



Water Wall



# Separate Purpose-Built Reception Building



# 2 Reception Classrooms





# Reception Environment

Cloakroom



**Snack Shack** 



# Large Shared Bay Area

Role Play

Stage





#### **Continuous Provision**

Role Play areas chosen by the children



Independent 'Create and Do'



# Outdoor Areas For Both Nursery & Reception

Climbing Frame & Gardens



Grassed Area With Log Cabin & Bike track



# **Outdoor Learning**

Outside Classroom



#### New Extended Outdoor Area



# **Exploring Outdoors**





#### Our School Environment.

Musical Garden



#### We are a 'Forest School'



#### **Ball Court and Adventure Trim Trail**



# Large School Field



(and visiting farm!)



#### Recent Ofsted Report – September 2016

School report



#### **Etchells Primary School**

East Avenue, Heald Green, Cheadle, Cheshire SK8 3DL

**Inspection dates** 20–21 September 2016

| Overall effectiveness                        | Good        |
|----------------------------------------------|-------------|
| Effectiveness of leadership and management   | Outstanding |
| Quality of teaching, learning and assessment | Good        |
| Personal development, behaviour and welfare  | Good        |
| Outcomes for pupils                          | Good        |
| Early years provision                        | Outstanding |

# Challenging Curriculum: Know, Explore, Communicate.











#### Our Core Values

# Enjoyment



### Creativity