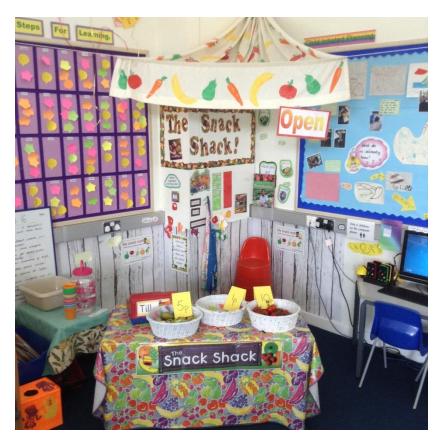

# A WARM WELCOME TO ETCHELLS PRIMARY SCHOOL

# Our Large Nursery Classroom





# **Nursery Environment**

**Independent Snack** 



**Outdoor Classroom** 



# **Nursery Environment**

**Exploring and Experimenting** 



Water Wall



# Separate Purpose-Built Reception Building



# 2 Reception Classrooms





# Reception Environment

Cloakroom



**Snack Shack** 



# Large Shared Bay Area

Role Play

Stage





#### **Continuous Provision**

Role Play areas chosen by the children



Independent 'Create and Do'



# Outdoor Areas For Both Nursery & Reception

Climbing Frame & Gardens



Grassed Area With Log Cabin & Bike track



# **Outdoor Learning**

Outside Classroom



#### New Extended Outdoor Area



# **Exploring Outdoors**





#### Our School Environment.

Musical Garden



#### We are a 'Forest School'



#### **Ball Court and Adventure Trim Trail**



# Large School Field



(and visiting farm!)



#### Recent Ofsted Report – September 2016

School report



#### **Etchells Primary School**

East Avenue, Heald Green, Cheadle, Cheshire SK8 3DL

**Inspection dates** 20–21 September 2016

| Overall effectiveness                        | Goo