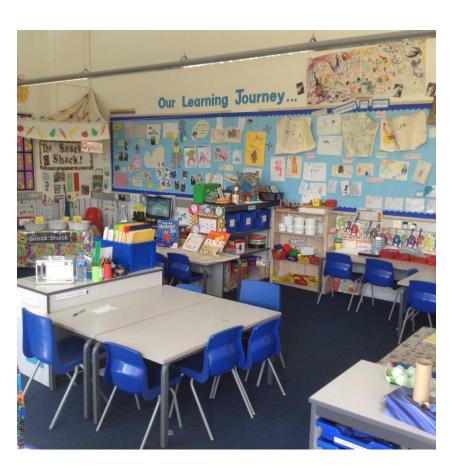

# A WARM WELCOME TO ETCHELLS PRIMARY SCHOOL

# Our Large Nursery Classroom





# **Nursery Environment**

**Independent Snack** 



**Outdoor Classroom** 



# **Nursery Environment**

**Exploring and Experimenting** 



Water Wall



# Separate Purpose-Built Reception Building



# 2 Reception Classrooms





# Reception Environment

Cloakroom



**Snack Shack** 



# Large Shared Bay Area

Role Play

Stage





#### **Continuous Provision**

Role Play areas chosen by the children



Independent 'Create and Do'



# Outdoor Areas For Both Nursery & Reception

Climbing Frame & Gardens



Grassed Area With Log Cabin & Bike track



# **Outdoor Learning**

Outside Classroom



#### New Extended Outdoor Area



# **Exploring Outdoors**





#### Our School Environment.

Musical Garden



#### We are a 'Forest School'



#### **Ball Court and Adventure Trim Trail**



# Large School Field



(and visiting farm!)



#### Recent Ofsted Report – September 2016

School report



#### **Etchells Primary School**

East Avenue, Heald Green, Cheadle, Cheshire SK8 3DL

**Inspection dates** 20–21 Septembe