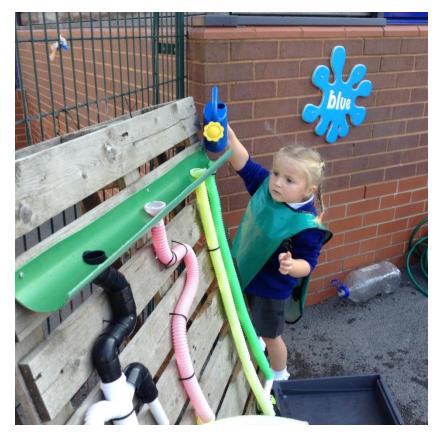

# A WARM WELCOME TO ETCHELLS PRIMARY SCHOOL

# Our Large Nursery Classroom





# **Nursery Environment**

**Independent Snack** 



**Outdoor Classroom** 



# **Nursery Environment**

**Exploring and Experimenting** 



Water Wall



# Separate Purpose-Built Reception Building



# 2 Reception Classrooms





# Reception Environment

Cloakroom



**Snack Shack** 



# Large Shared Bay Area

Role Play

Stage





#### **Continuous Provision**

Role Play areas chosen by the children



Independent 'Create and Do'



# Outdoor Areas For Both Nursery & Reception

Climbing Frame & Gardens



Grassed Area With Log Cabin & Bike track



# **Outdoor Learning**

Outside Classroom



#### New Extended Outdoor Area



# **Exploring Outdoors**





#### Our School Environment.

Musical Garden



#### We are a 'Forest School'



#### **Ball Court and Adventure Trim Trail**



# Large School Field



(and visiting farm!)



#### Recent Ofsted Report – September 2016

School report



#### **Etchells Primary School**

East Avenue,