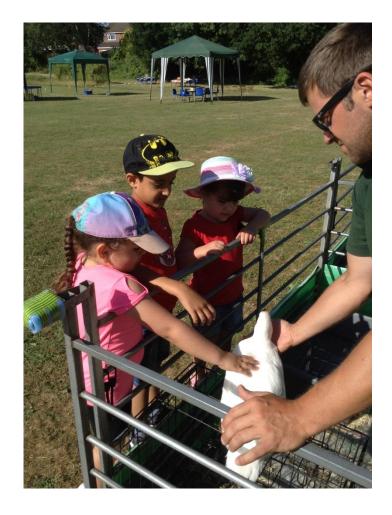

ck** 



**Outdoor Classroom** 



# **Nursery Environment**

**Exploring and Experimenting** 



Water Wall



# Separate Purpose-Built Reception Building



# 2 Reception Classrooms





# Reception Environment

Cloakroom



**Snack Shack** 



# Large Shared Bay Area

Role Play

Stage





#### **Continuous Provision**

Role Play areas chosen by the children



Independent 'Create and Do'



# Outdoor Areas For Both Nursery & Reception

Climbing Frame & Gardens



Grassed Area With Log Cabin & Bike track



# **Outdoor Learning**

Outside Classroom



#### New Extended Outdoor Area



# **Exploring Outdoors**





#### Our School Environment.

Musical Garden



#### We are a 'Forest School'



#### **Ball Court and Adventure Trim Trail**



# Large School Field



(and visiting farm!)



#### Recent Ofsted Report – September 2016

School report



#### **Etchells Primary School**

East Avenue, Heald Green, Cheadle, Cheshire SK8 3DL

**Inspection dates** 20–21 September 2016

| Overall effectiveness                        | Good        |
|----------------------------------------------|-------------|
| Effectiveness of leadership and management   | Outstanding |
| Quality of teaching, learning and assessment | Good        |
| Personal development, behaviour and welfare  | Good        |
| Outcomes for pupils                          | Good        |
| Early years provision                        | Outstanding |

# Challenging Curriculum: Know, Explore, Communicate.











#### Our Core Values

# Enjoyment



### Creativity



#### Resilience



# Independence



# Challe