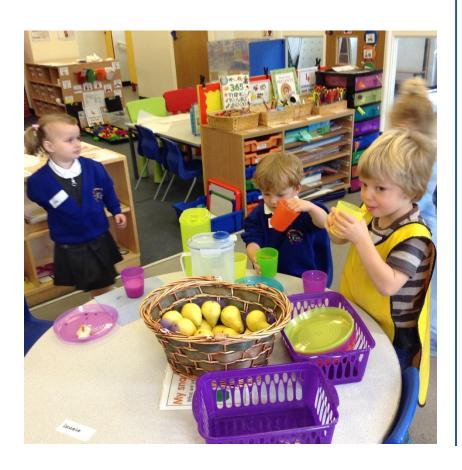

# A WARM WELCOME TO ETCHELLS PRIMARY SCHOOL

# Our Large Nursery Classroom





# **Nursery Environment**

**Independent Snack** 



**Outdoor Classroom** 



# **Nursery Environment**

**Exploring and Experimenting** 



Water Wall



# Separate Purpose-Built Reception Building



# 2 Reception Classrooms





# Reception Environment

Cloakroom



**Snack Shack** 



# Large Shared Bay Area

Role Play

Stage





#### **Continuous Provision**

Role Play areas chosen by the children



Independent 'Create and Do'



# Outdoor Areas For Both Nursery & Reception

Climbing Frame & Gardens



Grassed Area With Log Cabin & Bike track



# **Outdoor Learning**

Outside Classroom



#### New Extended Outdoor Area



# **Exploring Outdoors**





#### Our School Environment.

Musical Garden



#### We are a 'Forest School'



#### **Ball Court and Adventure Trim Trail**



# Large School Field



(and visiting farm!)



####