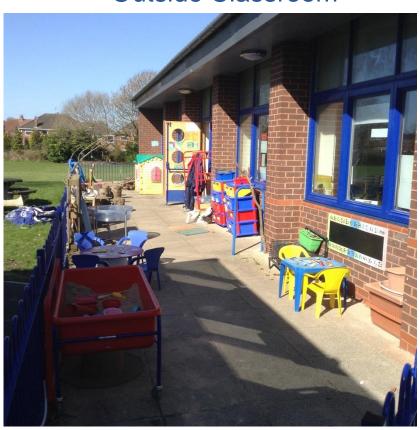

# A WARM WELCOME TO ETCHELLS PRIMARY SCHOOL

# Our Large Nursery Classroom





# **Nursery Environment**

**Independent Snack** 



**Outdoor Classroom** 



# **Nursery Environment**

**Exploring and Experimenting** 



Water Wall



# Separate Purpose-Built Reception Building



# 2 Reception Classrooms





# Reception Environment

Cloakroom



**Snack Shack** 



# Large Shared Bay Area

Role Play

Stage





#### **Continuous Provision**

Role Play areas chosen by the children



Independent 'Create and Do'



# Outdoor Areas For Both Nursery & Reception

Climbing Frame & Gardens



Grassed Area With Log Cabin & Bike track



# **Outdoor Learning**

Outside Classroom



#### New Extended Outdoor Area



# **Exploring Outdoors**





#### Our School Environment.

Musical Garden



#### We are a 'Forest School'



#### **Ball Court and Adventure Trim Trail**



# Large School Field



(and visiting farm!)



#### Recent Ofsted Report – September 2016

School report



#### **Etchells Primary School**

East Avenue, Heald Green, Cheadle, Cheshire SK8 3DL

**Inspection dates** 20–21 September 2016

| Overall effectiveness                        | Good        |
|----------------------------------------------|-------------|
| Effectiveness of leadership and management   | Outstanding |
| Quality of teaching, learning and assessment | Good        |
| Personal development, behaviour and welfare  | Good        |
| Outcomes for pupils                          | Go