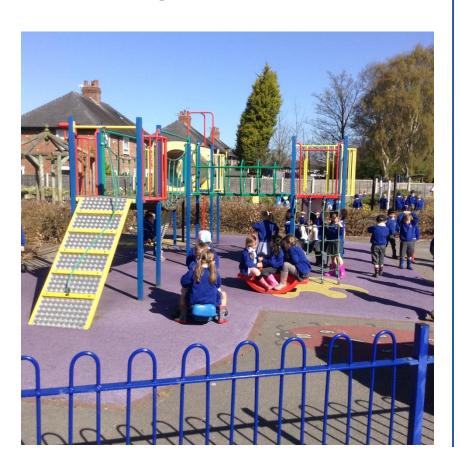

# Outdoor Areas For Both Nursery & Reception

Climbing Frame & Gardens

Grassed Area With Log Cabin & Bike track