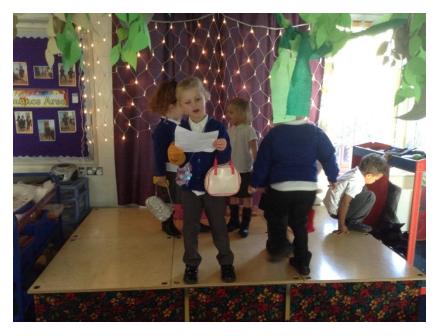

# A WARM WELCOME TO ETCHELLS PRIMARY SCHOOL

# Our Large Nursery Classroom





# **Nursery Environment**

**Independent Snack** 



**Outdoor Classroom** 



# **Nursery Environment**

**Exploring and Experimenting** 



Water Wall



# Separate Purpose-Built Reception Building



# 2 Reception Classrooms





# Reception Environment

Cloakroom



**Snack Shack** 



# Large Shared Bay Area

Role Play

Stage





#### **Continuous Provision**

Role Play areas chosen by the children



Independent 'Create and Do'



# Outdoor Areas For Both Nursery & Reception

Climbing Frame & Gardens



Grassed Area With Log Cabin & Bike track



# **Outdoor Learning**

Outside Classroom



#### New Extended Outdoor Area



# **Exploring Outdoors**





#### Our School Environment.

Musical Garden



#### We are a 'Forest School'



#### **Ball Court and Adventure Trim Trail**



# Large School Field



(and visiting farm!)



#### Recent Ofsted Report – September 2016

School report



#### **Etchells Primary School**

East Avenue, Heald Green, Cheadle, Cheshire SK8 3DL

**Inspection dates** 20–21 September 2016

| Overall effectiveness                        | Good        |
|-----------------------------------