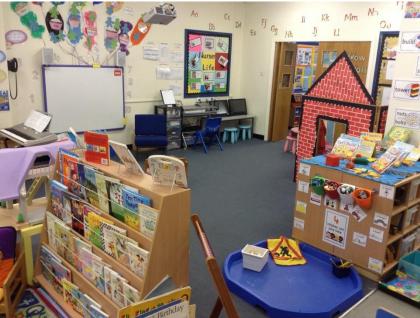

# A WARM WELCOME TO ETCHELLS PRIMARY SCHOOL

# Our Large Nursery Classroom





# **Nursery Environment**

**Independent Snack** 



**Outdoor Classroom** 



# **Nursery Environment**

**Exploring and Experimenting** 



Water Wall



# Separate Purpose-Built Reception Building



# 2 Reception Classrooms





# Reception Environment

Cloakroom



**Snack Shack** 



# Large Shared Bay Area

Role Play

Stage





#### **Continuous Provision**

Role Play areas chosen by the children



Independent 'Create and Do'



# Outdoor Areas For Both Nursery & Reception

Climbing Frame & Gardens



Grassed Area With Log Cabin & Bike track



# **Outdoor Learning**

Outside Classroom



#### New Extended Outdoor Area



# **Exploring Outdoors**





#### Our School Environment.

Musical Garden



#### We are a 'Forest School'



#### **Ball Court and Adventure Trim Trail**