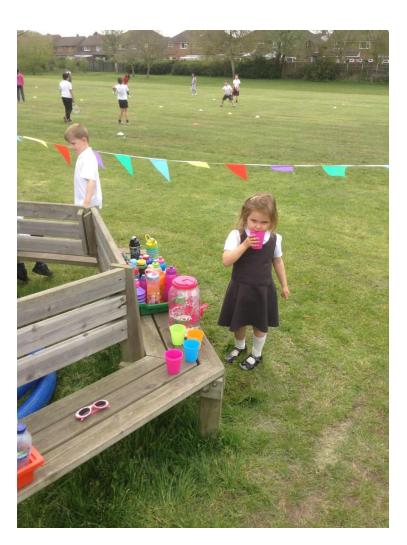

ent**

**Independent Snack** 



**Outdoor Classroom** 



# **Nursery Environment**

**Exploring and Experimenting** 



Water Wall



# Separate Purpose-Built Reception Building



# 2 Reception Classrooms





# Reception Environment

Cloakroom



**Snack Shack** 



# Large Shared Bay Area

Role Play

Stage





#### **Continuous Provision**

Role Play areas chosen by the children



Independent 'Create and Do'



# Outdoor Areas For Both Nursery & Reception

Climbing Frame & Gardens



Grassed Area With Log Cabin & Bike track



# **Outdoor Learning**

Outside Classroom



#### New Extended Outdoor Area



# **Exploring Outdoors**





#### Our School Environment.

Musical Garden



#### We are a 'Forest School'



#### **Ball Court and Adventure Trim Trail**



# Large School Field



(and visiting farm!)



#### Recent Ofsted Report – September 2016

School report



#### **Etchells Primary School**

East Avenue, Heald Green, Cheadle, Cheshire SK8 3DL

**Inspection dates** 20–21 September 2016

| Overall effectiveness                        | Good        |
|----------------------------------------------|-------------|
| Effectiveness of leadership and management   | Outstanding |
| Quality of teaching, learning and assessment | Good        |
| Personal development, behaviour and welfare  | Good        |
| Outcomes for pupils                          | Good        |
| Early years provision                        | Outstanding |

# Challenging Curriculum: Know, Explore, Communicate.











#### Our Core Values

# Enjoyment



### Creativity



#### Resilience



#